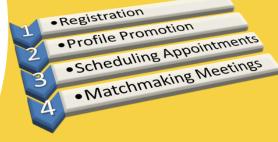

# More than "a classical" program to trigger interest

| DAY 0                                                                                                                                                  | DAY 1                                                                                                                                                   | DAY 2                                                                                                                                                        | DAY 3            |
|--------------------------------------------------------------------------------------------------------------------------------------------------------|---------------------------------------------------------------------------------------------------------------------------------------------------------|--------------------------------------------------------------------------------------------------------------------------------------------------------------|------------------|
| Arrival of<br>delegates<br>Registration<br>BSBF inauguration<br>B2B opening<br>Exhibition<br>inauguration<br>SME poster<br>session<br>Welcome cocktail | Plenary I session<br>Parallel sessions A&B<br>B2B meetings<br>Technology transfer<br>meetings<br>SME exhibition<br>Industrial exhibition<br>Gala dinner | Plenary II session Parallel sessions C&D B2B meetings Technology transfer meetings SME exhibition Industrial exhibition Plenary III session Official closing | Technical visits |